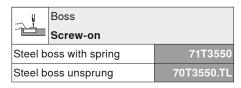

|                        | Boss<br>Screw-on |            |
|------------------------|------------------|------------|
|                        | Sciew-oii        |            |
| Steel boss with spring |                  | 71T3750    |
| Steel boss unsprung    |                  | 70T3750.TL |