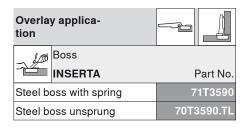

## Order specification

| Dual application       |         |            |
|------------------------|---------|------------|
| _ &                    | Boss    |            |
|                        | INSERTA | Part No.   |
| Steel boss with spring |         | 71T3690    |
| Steel boss unsprung    |         | 70T3690.TL |