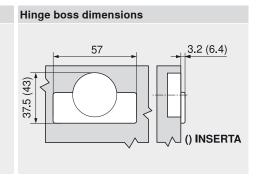

|         | Boss<br>Knock-in       | 40 | MZM.0040 |
|---------|------------------------|----|----------|
| Steel b | Steel boss with spring |    | 71T3780  |

|                        | Boss<br><b>EXPANDO</b> |         |
|------------------------|------------------------|---------|
| Steel boss with spring |                        | 71T368E |