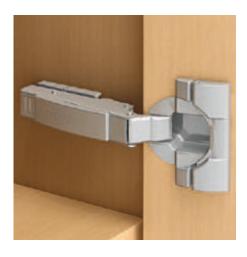

## Description

- All metal hinge, nickel plated
- 110° opening angle
- with convenient spiral-tech depth adjustment
- Compatible with existing mounting plates
- With or without closing mechanism (spring)
- Tool-free door to cabinet assembly and removal
- 3-dimensional adjustment (with relevant mounting plate)
- With INSERTA tool-free boss assembly

# **Application**