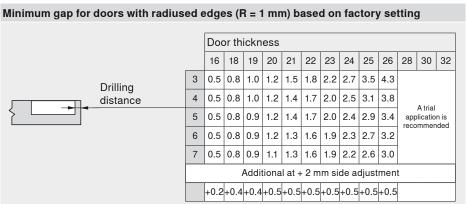

#### **Planning**

Hinge dimensions and gap calculation based on factory setting (mounting plate spacing = 0 mm)

Hinge and door protrusion at full opening angle

Gap

Set mounting plate fixing position back by door thickness + 1.5 mm