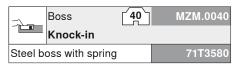

|         | Boss<br>Knock-in       | 40 | MZM.0040 |
|---------|------------------------|----|----------|
| Steel b | Steel boss with spring |    | 71T3780  |

|                        | Boss<br><b>EXPANDO</b> |         |
|------------------------|------------------------|---------|
| Steel boss with spring |                        | 71T368E |