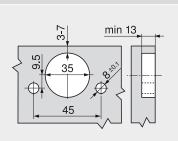

## Order specification

| Dual application       |         |            |
|------------------------|---------|------------|
| _ &                    | Boss    |            |
|                        | INSERTA | Part No.   |
| Steel boss with spring |         | 71T3690    |
| Steel boss unsprung    |         | 70T3690.TL |

| Inset application      |         |      |                 |
|------------------------|---------|------|-----------------|
| _ {\Bar{\Bar{B}}}      | Boss    |      |                 |
|                        | INSERTA | F    | art No.         |
| Steel boss with spring |         | 7    | 1 <b>T</b> 3790 |
| Steel boss unsprung    |         | 70T3 | 790.TL          |