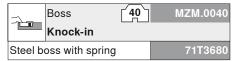

|         | Boss<br>Knock-in       | 40 | MZM.0040 |
|---------|------------------------|----|----------|
| Steel b | Steel boss with spring |    | 71T3780  |

|                        | Boss<br><b>EXPANDO</b> |         |
|------------------------|------------------------|---------|
| Steel boss with spring |                        | 71T368E |