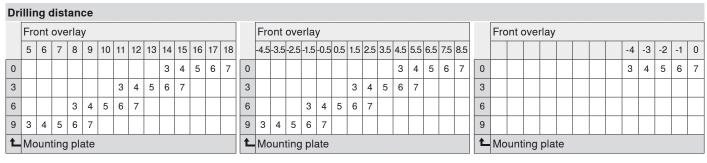

#### **Planning**

Hinge dimensions and gap calculation based on factory setting (mounting plate spacing = 0 mm)

Hinge and door protrusion at full opening angle

Gap

Set mounting plate fixing position back by door thickness + 1.5 mm