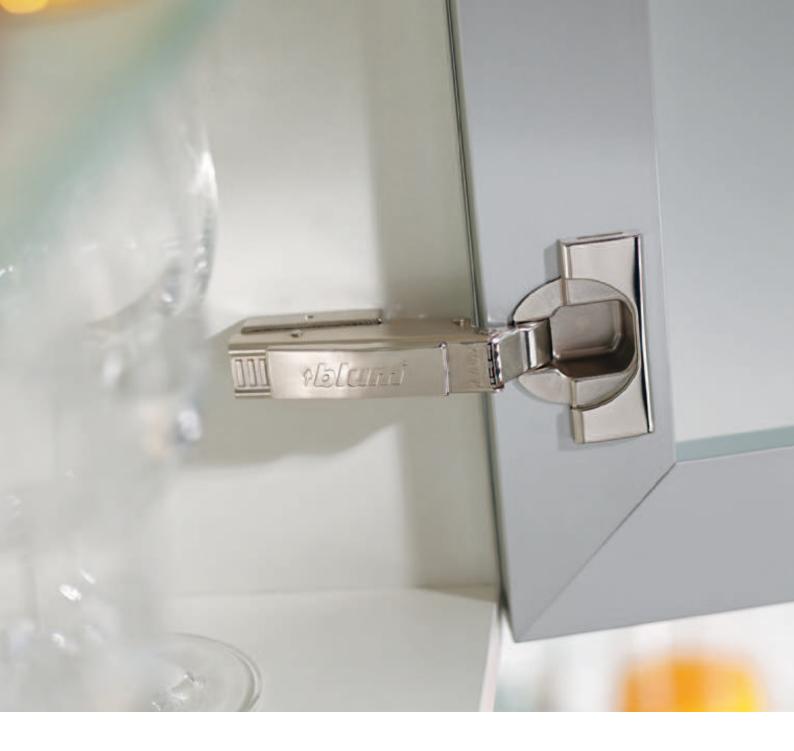

# CLIP top 110°

Technical data sheet

## 110° hinge

## Description

- All metal hinge, nickel plated
- 110° opening angle
- with convenient spiral-tech depth adjustment
- Compatible with existing mounting plates
- With or without closing mechanism (spring)
- Tool-free door to cabinet assembly and removal
- 3-dimensional adjustment (with relevant mounting plate)
- With INSERTA tool-free boss assembly