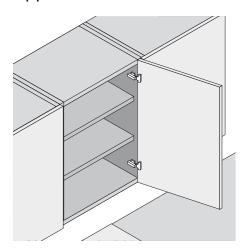

# CLIP top 110°

Technical data sheet



## 110° hinge



#### **Product**



## Description

- All metal hinge, nickel plated
- 110° opening angle
- with convenient spiral-tech depth adjustment
- Compatible with existing mounting plates
- With or without closing mechanism (spring)
- Tool-free door to cabinet assembly and removal
- 3-dimensional adjustment (with relevant mounting plate)
- With INSERTA tool-free boss assembly

# **Application**



## Order specification



| Dual application       |         |            |
|------------------------|---------|------------|
| _ &                    | Boss    |            |
|                        | INSERTA | Part No.   |
| Steel boss with spring |         | 71T3690    |
| Steel boss unsprung    |         | 70T3690.TL |

| Inset application      |         |      |                 |
|------------------------|---------|------|-----------------|
| _ {\Bar{\Bar{B}}}      | Boss    |      |                 |
|                        | INSERTA | F    | art No.         |
| Steel boss with spring |         | 7    | 1 <b>T</b> 3790 |
| Steel boss unsprung    |         | 70T3 | 790.TL          |





|                        | Boss<br>Screw-on |            |
|------------------------|---------