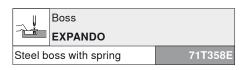

|                        | Boss<br>EXPANDO |         |
|------------------------|-----------------|---------|
| Steel boss with spring |                 | 71T378E |

|                                                        | Cover caps   |         |               |
|--------------------------------------------------------|--------------|---------|---------------|
|                                                        | Steel        |         | Nickel plated |
| Plain                                                  |              | 70.1503 |               |
| Stampe                                                 | Stamped Blum |         | 70.1503.BP    |
| No cover cap is required when using BLUMOTION 973A0500 |              |         |               |