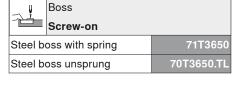

|                        | Boss<br>Screw-on |            |
|------------------------|------------------|------------|
|                        | Sciew-oii        |            |
| Steel boss with spring |                  | 71T3750    |
| Steel boss unsprung    |                  | 70T3750.TL |