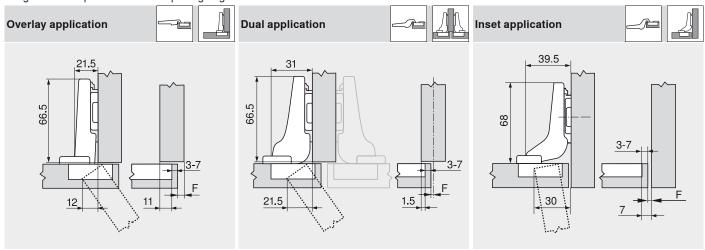

# **Application**

#### **Planning**

Hinge dimensions and gap calculation based on factory setting (mounting plate spacing = 0 mm)

Hinge and door protrusion at full opening angle

Gap

Set mounting plate fixing position back by door thickness + 1.5 mm