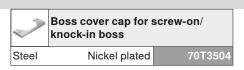

|                        | Boss<br>EXPANDO |         |
|------------------------|-----------------|---------|
| Steel boss with spring |                 | 71T378E |

|                                                        | Cover caps   |         |               |
|--------------------------------------------------------|--------------|---------|---------------|
|                                                        | Steel        |         | Nickel plated |
| Plain                                                  |              | 70.1503 |               |
| Stampe                                                 | Stamped Blum |         | 70.1503.BP    |
| No cover cap is required when using BLUMOTION 973A0500 |              |         |               |