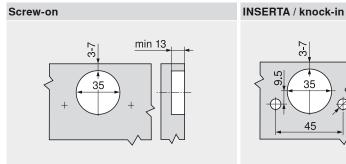

|                        | Boss<br>Screw-on |            |
|------------------------|------------------|------------|
|                        | Sciew-oii        |            |
| Steel boss with spring |                  | 71T3750    |
| Steel boss unsprung    |                  | 70T3750.TL |

|         | Boss<br>Knock-in       | 40 | MZM.0040 |
|---------|------------------------|----|----------|
| Steel b | Steel boss with spring |    | 71T3780  |

|                        | Boss<br><b>EXPANDO</b> |         |
|------------------------|------------------------|---------|
| Steel boss with spring |                        | 71T368E |